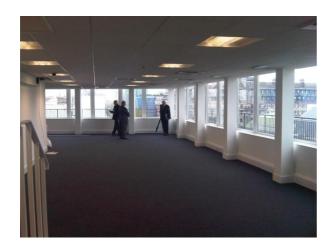

#### **DESCRIPTION**

The accommodation provides a self contained suite of offices on the SEVENTH FLOOR accessed through a new entrance hall shown above (CGI)and twin modern 8 person passenger lifts. The offices have excellent natural light with fabulous views across London. Specification includes perimeter trunking, new air conditioning, suspended ceilings with modern lighting. A separate small kitchen serves the suite.