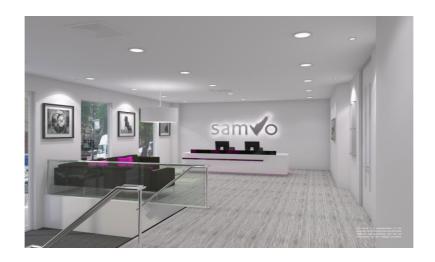

#### **DESCRIPTION**

The accommodation provides a self contained suite of offices on the SEVENTH FLOOR accessed through a new entrance hall shown above (CGI)and twin modern 8 person passenger lifts. The offices have excellent natural light with fabulous views across London. Specification includes perimeter trunking, new air conditioning, suspended ceilings with modern lighting. A separate small kitchen serves the suite.