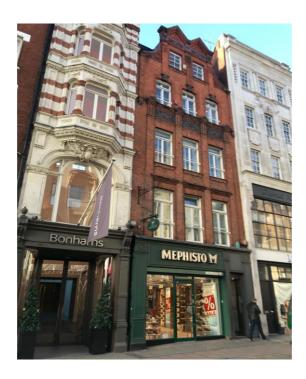

#### **LOCATION**

The property is located on the West side of New Bond Street just South of the junction with Blenheim Street. Bond Street and Oxford Circus Underground Stations are within short walking distance.

## **DESCRIPTION**

Comprising the entire  $\mathbf{1}^{\text{st}}$  floor providing 870 sq. ft (80.82sq.m.)of bright space currently arranged as open plan plus glass partitioned meeting room . Currently used as Offices but suitable for an alternative use such as Gallery.