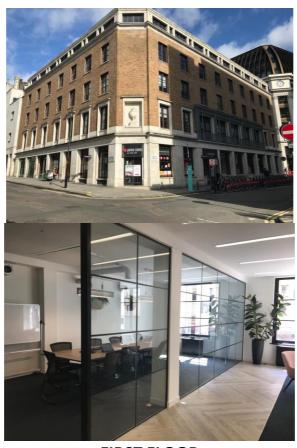

## FULLY FITTED HIGH QUALITY OFFICE FLOOR TO LET CLAREVILLE HOUSE 26/27 OXENDON STREET LONDON SW1

FIRST FLOOR 8032 SQ FT (746.2 SQ M)

## **AMENITIES**

- PRESTIGIOUS LARGE ENTRANCE HALL WITH COMMISSIONAIRE
- TWIN PASSENGER LIFTS
- FULLY AIR CONDITIONED
- RAISED FLOORS
- FULLY FITTED INCL. MEETING ROOMS AND BREAK OUT
- EXCELLENT NATURAL LIGHT
- BIKES AND SHOWERS