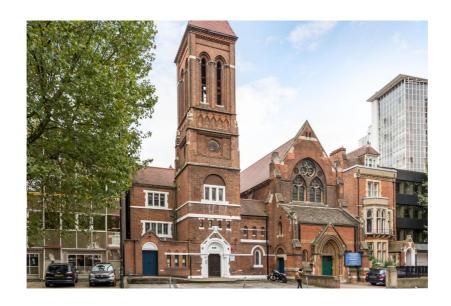

## COMMERCIAL PREMISES (FORMER ST MARKS SCHOOL)

## **LOCATION**

The building is located on the South side of Old Marylebone Road a short treelined thoroughfare linking Edgware Road to Marylebone Road. Edgware Road and Marylebone Underground Stations are close by and within easy walking distance.