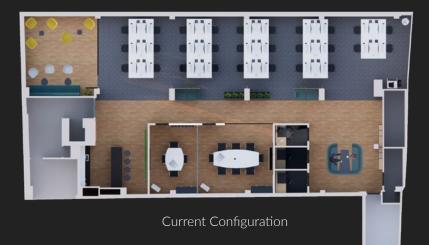

# **Endless Configuration Opportunities**

View the space for yourself

| Floor | Sqft        | Fully Inclusive Terms (pcm) |
|-------|-------------|-----------------------------|
| 4th   | circa 2,500 | £38,000                     |
| 5th   | circa 2,000 | £30,000                     |