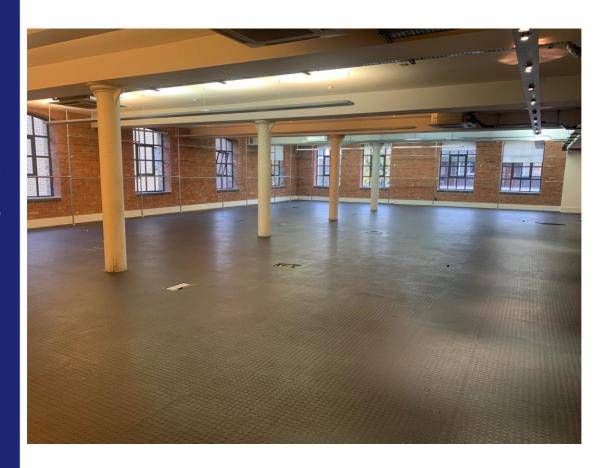

## **DESCRIPTION**

Iconic warehouse style campus which has attracted numerous fashion and creative users including French Connection and Hugo Boss. The available accommodation comprises the entire 1<sup>st</sup> floor across Centros 1 & 2 offering a mix of open plan and cellular offices/meeting rooms, with air conditioning and raised floors. The space offers excellent natural light and benefits from a superb manned ground floor reception, on site café and gym.

#### **AMENITIES**

- EXPOSED BRICKWORK
- AIR CONDITIONED
- FULLY FITTED
- MANNED RECEPTION
- EXCELLENT NATURAL LIGH