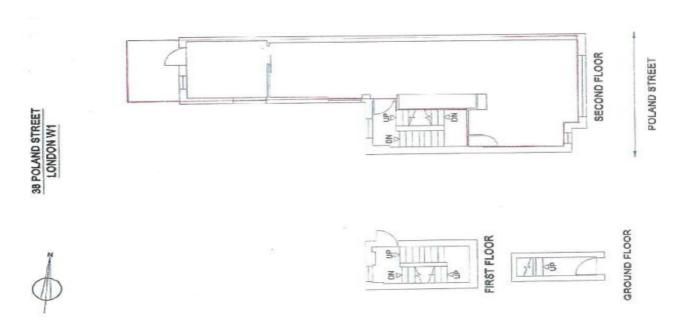

## **Property Description**

Comprising a suite of offices on the SECOND FLOOR providing 558 sq ft NIA (51.83 sq m)